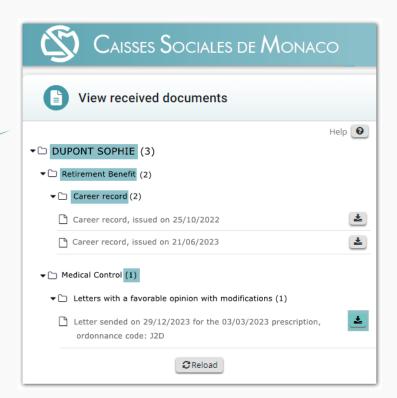

View received documents

My cards and access keys

The list of documents intended for you will be displayed. Click on the "download" icon.

Cotégorie 8 AV JULES THOMAS VERTE 06100 NICE

| Caisses Sociales de Monaco                                                          |                                |        |
|-------------------------------------------------------------------------------------|--------------------------------|--------|
| View received documents                                                             |                                |        |
|                                                                                     |                                | Help 🔞 |
| ► DUPONT SOPHIE (3)                                                                 | Person involved in the message |        |
| Retirement Benefit (2)                                                              | Theme                          |        |
| Career record (2)                                                                   | Document available             |        |
| Career record, issued on 25/10/2022                                                 |                                | *      |
| Career record, issued on 21/06/2023                                                 |                                | *      |
|                                                                                     | Number of messages             |        |
| $\blacktriangleright$ Letters with a favorable opinion with modifications (1        | ))                             |        |
| 🕒 Letter sended on 29/12/2023 for the 03/03/2023 prescription, ordonnance code: J2D |                                |        |
| Click on the "download" icon to consult it                                          |                                |        |

Your log-in information will then be required.

In order to view the documents, expand the sections by clicking on the arrows on the left or on the text until you obtain the required document.